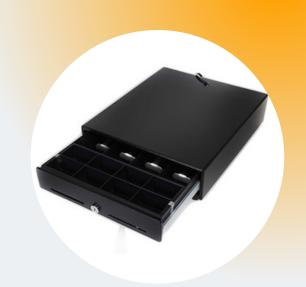

## FP-350 Compact Cash Drawer

- Rugged Structure with reinforced heavy steel
- Durability for 1 million operations
- Precision mechanism to ensure wobble-free drawer movement
- Three-position lock for maximum cash security
- Counter space saving

| PRODUCT FEATURES    |                                                                                                        |
|---------------------|--------------------------------------------------------------------------------------------------------|
| Dimensions          | 13.8" (W) x 15.9" (D) x 3.5" (H) (without Feet) inches<br>350 (W) x 405 (D) x 90 (H) (without Feet) mm |
| Colour              | Black                                                                                                  |
| Weight              | 5.4Kg (12.0lbs)                                                                                        |
| Drawer Type         | Cash drawer with heavy duty rollers                                                                    |
| Casing              | Gauge steel constuction                                                                                |
| Money / Media Slots | 4 Bills 8 Coins, front access slot for credit card bills                                               |
| Lock                | 3 position lock                                                                                        |
| I/O Interface       | 12V / 24V                                                                                              |